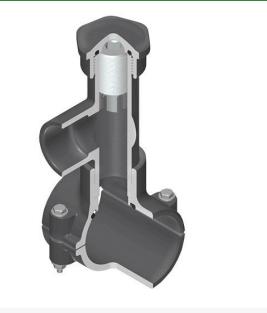

## 2x3/4 PVC Hot Tap Saddle Viton S/S Cu RGHTS3S248

## Details

Hot Tap Saddles allow connection to existing pipelines under pressure. Specially designed tapping saddle allows pipe branch connection to pressurized "Hot" lines without system shut-down. Available in PVC White, Gray or CPVC Gray configurations. Industrial grade bolt-on saddle with EPDM or FKM O-ring seals and choice of zinc-plated steel or Type 316 stainless steel hardware. Built-in brass or stainless steel cutter easily cuts hole in PVC, CPVC, HDPE and PP Pipe. Special design captures and retains coupon from hole. Pressure rated to 235 psi @ 73F. Available to fit IPS Pipe 2" through 8" with versatile 3/4" socket - 1" spigot combination branch outlet or 1"-1/2" Socket - 2" spigot combination branch outlet.