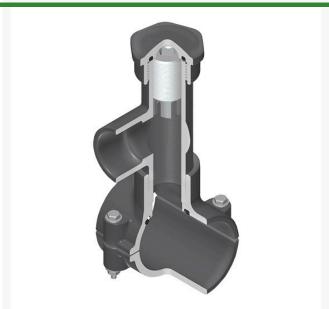

## **Details**

Hot Tap Saddles allow connection to existing pipelines under pressure. Specially designed tapping saddle allows pipe branch connection to pressurized "Hot" lines without system shut-down. Available in PVC White, Gray or CPVC Gray configurations. Industrial grade bolt-on saddle with EPDM or FKM O-ring seals and choice of zinc-plated steel or Type 316 stainless steel hardware. Built-in brass or stainless steel cutter easily cuts hole in PVC, CPVC, HDPE and PP Pipe. Special design captures and retains coupon from hole. Pressure rated to 235 psi @ 73F. Available to fit IPS Pipe 2" through 8" with versatile 3/4" socket - 1" spigot combination branch outlet or 1"-1/2" Socket - 2" spigot combination branch outlet.