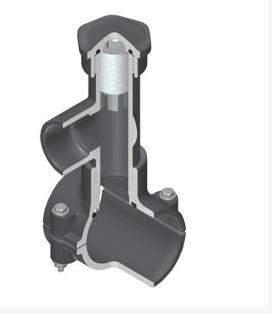

## **4x1-1/2 PVC Hot Tap Saddle EPDM SS Cu** RGHTS2S419

## Details

Hot Tap Saddles allow connection to existing pipelines under pressure. Specially designed tapping saddle allows pipe branch connection to pressurized "Hot" lines without system shut-down. Available in PVC White, Gray or CPVC Gray configurations. Industrial grade bolt-on saddle with EPDM or FKM O-ring seals and choice of zinc-plated steel or Type 316 stainless steel hardware. Built-in brass or stainless steel cutter easily cuts hole in PVC, CPVC, HDPE and PP Pipe. Special design captures and retains coupon from hole. Pressure rated to 235 psi @ 73F. Available to fit IPS Pipe 2" through 8" with versatile 3/4" socket - 1" spigot combination branch outlet or 1"-1/2" Socket - 2" spigot combination branch outlet.