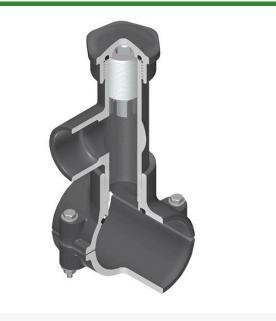

## Details

Hot Tap Saddles allow connection to existing pipelines under pressure. Specially designed tapping saddle allows pipe branch connection to pressurized "Hot" lines without system shut-down. Available in PVC White, Gray or CPVC Gray configurations. Industrial grade bolt-on saddle with EPDM or FKM O-ring seals and choice of zinc-plated steel or Type 316 stainless steel hardware. Built-in brass or stainless steel cutter easily cuts hole in PVC, CPVC, HDPE and PP Pipe. Special design captures and retains coupon from hole. Pressure rated to 235 psi @ 73F. Available to fit IPS Pipe 2" through 8" with versatile 3/4" socket - 1" spigot combination branch outlet or 1"-1/2" Socket - 2" spigot combination branch outlet.