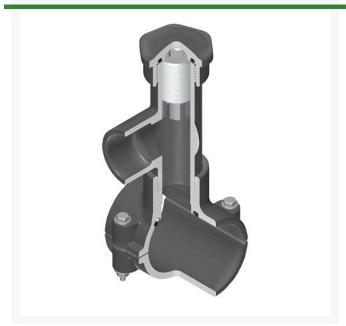

## 3x3/4 PVC Hot Tap Saddle EPDM S/S Cut

## **Details**

Hot Tap Saddles allow connection to existing pipelines under pressure. Specially designed tapping saddle allows pipe branch connection to pressurized "Hot" lines without system shut-down. Available in PVC White, Gray or CPVC Gray configurations. Industrial grade bolt-on saddle with EPDM or FKM O-ring seals and choice of zinc-plated steel or Type 316 stainless steel hardware. Built-in brass or stainless steel cutter easily cuts hole in PVC, CPVC, HDPE and PP Pipe. Special design captures and retains coupon from hole. Pressure rated to 235 psi @ 73F. Available to fit IPS Pipe 2" through 8" with versatile 3/4" socket - 1" spigot combination branch outlet or 1"-1/2" Socket - 2" spigot combination branch outlet.