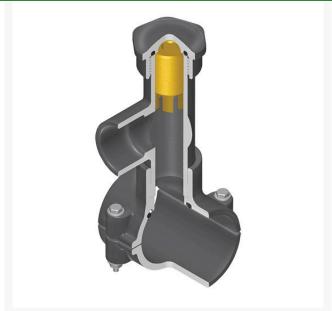

## **Details**

Hot Tap Saddles allow connection to existing pipelines under pressure. Specially designed tapping saddle allows pipe branch connection to pressurized "Hot" lines without system shut-down. Available in PVC White, Gray or CPVC Gray configurations. Industrial grade bolt-on saddle with EPDM or FKM O-ring seals and choice of zinc-plated steel or Type 316 stainless steel hardware. Built-in brass or stainless steel cutter easily cuts hole in PVC, CPVC, HDPE and PP Pipe. Special design captures and retains coupon from hole. Pressure rated to 235 psi @ 73F. Available to fit IPS Pipe 2" through 8" with versatile 3/4" socket - 1" spigot combination branch outlet or 1"-1/2" Socket - 2" spigot combination branch outlet.