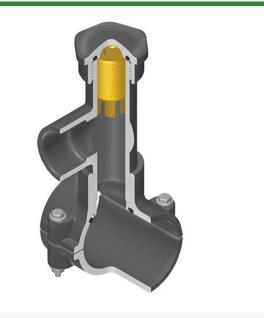

## Details

Hot Tap Saddles allow connection to existing pipelines under pressure. Specially designed tapping saddle allows pipe branch connection to pressurized "Hot" lines without system shut-down. Available in PVC White, Gray or CPVC Gray configurations. Industrial grade bolt-on saddle with EPDM or FKM O-ring seals and choice of zinc-plated steel or Type 316 stainless steel hardware. Built-in brass or stainless steel cutter easily cuts hole in PVC, CPVC, HDPE and PP Pipe. Special design captures and retains coupon from hole. Pressure rated to 235 psi @ 73F. Available to fit IPS Pipe 2" through 8" with versatile 3/4" socket - 1" spigot combination branch outlet or 1"-1/2" Socket - 2" spigot combination branch outlet.