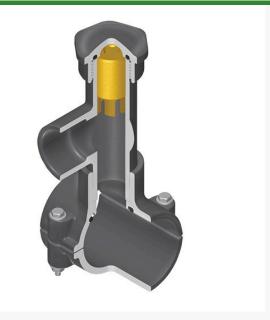

## Details

Hot Tap Saddles allow connection to existing pipelines under pressure. Specially designed tapping saddle allows pipe branch connection to pressurized "Hot" lines without system shut-down. Available in PVC White, Gray or CPVC Gray configurations. Industrial grade bolt-on saddle with EPDM or FKM O-ring seals and choice of zinc-plated steel or Type 316 stainless steel hardware. Built-in brass or stainless steel cutter easily cuts hole in PVC, CPVC, HDPE and PP Pipe. Special design captures and retains coupon from hole. Pressure rated to 235 psi @ 73F. Available to fit IPS Pipe 2" through 8" with versatile 3/4" socket - 1" spigot combination branch outlet or 1"-1/2" Socket - 2" spigot combination branch outlet.