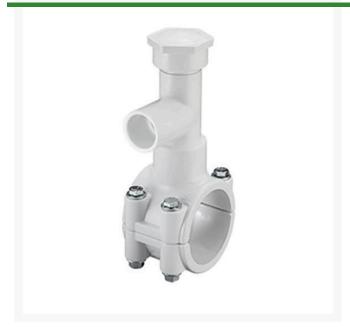

## 8x1-1/2 PVC Hot Tap Saddle EPDM S/S B

## **Details**

Specially designed tapping saddle allows pipe branch connection to pressurized "Hot" lines without system shut-down. Available in PVC White, Gray or CPVC Gray configurations. Industrial Grade Bolt-on Saddle with EPDM or FKM O-ring Seals and Choice of Zinc Plated Steel or Type 316 Stainless Steel Hardware. Built-in Brass or Stainless Steel Cutter Easily Cuts Hole in PVC, CPVC, HDPE and PP Pipe. Special Design Captures and Retains Coupon from Hole. Pressure Rated to 235 psi @ 73F. Available to fit IPS Pipe 2" through 8" with Versatile 3/4" Socket - 1" Spigot Combination Branch Outlet or 1"-1/2" Socket - 2" Spigot Combination Branch Outlet.