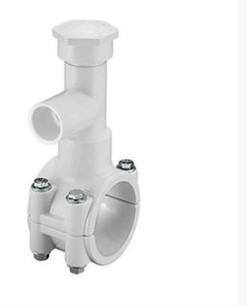

## 6x1-1/2 PVC Hot Tap Saddle EPDM S/S B RGHT2S527W

## Details

Specially designed tapping saddle allows pipe branch connection to pressurized "Hot" lines without system shut-down. Available in PVC White, Gray or CPVC Gray configurations. Industrial Grade Bolt-on Saddle with EPDM or FKM O-ring Seals and Choice of Zinc Plated Steel or Type 316 Stainless Steel Hardware. Built-in Brass or Stainless Steel Cutter Easily Cuts Hole in PVC, CPVC, HDPE and PP Pipe. Special Design Captures and Retains Coupon from Hole. Pressure Rated to 235 psi @ 73F. Available to fit IPS Pipe 2" through 8" with Versatile 3/4" Socket - 1" Spigot Combination Branch Outlet or 1"-1/2" Socket - 2" Spigot Combination Branch Outlet.