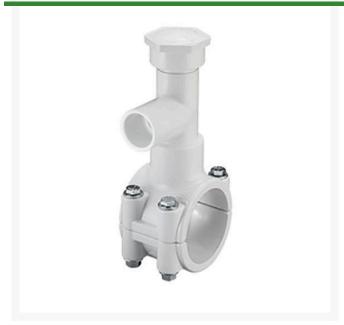

## 6x3/4 PVC Hot Tap Saddle EPDM S/S Bol

## **Details**

Specially designed tapping saddle allows pipe branch connection to pressurized "Hot" lines without system shut-down. Available in PVC White, Gray or CPVC Gray configurations. Industrial Grade Bolt-on Saddle with EPDM or FKM O-ring Seals and Choice of Zinc Plated Steel or Type 316 Stainless Steel Hardware. Built-in Brass or Stainless Steel Cutter Easily Cuts Hole in PVC, CPVC, HDPE and PP Pipe. Special Design Captures and Retains Coupon from Hole. Pressure Rated to 235 psi @ 73F. Available to fit IPS Pipe 2" through 8" with Versatile 3/4" Socket - 1" Spigot Combination Branch Outlet or 1"-1/2" Socket - 2" Spigot Combination Branch Outlet.