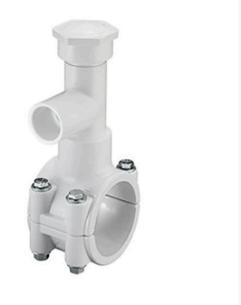

## 4x3/4 PVC Hot Tap Clamp Saddle EPDM

RGHT2S416W

S

## Details

Specially designed tapping saddle allows pipe branch connection to pressurized "Hot" lines without system shut-down. Available in PVC White, Gray or CPVC Gray configurations. Industrial Grade Bolt-on Saddle with EPDM or FKM O-ring Seals and Choice of Zinc Plated Steel or Type 316 Stainless Steel Hardware. Built-in Brass or Stainless Steel Cutter Easily Cuts Hole in PVC, CPVC, HDPE and PP Pipe. Special Design Captures and Retains Coupon from Hole. Pressure Rated to 235 psi @ 73F. Available to fit IPS Pipe 2" through 8" with Versatile 3/4" Socket - 1" Spigot Combination Branch Outlet or 1"-1/2" Socket - 2" Spigot Combination Branch Outlet.