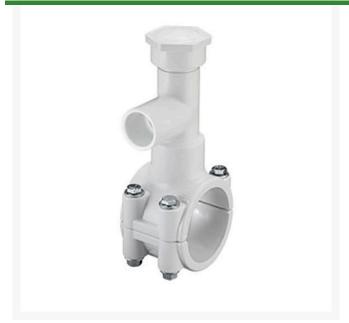

## 3x1-1/2 PVC Hot Tap Saddle EPDM SS Bo

RGHT2S337W

## **Details**

Specially designed tapping saddle allows pipe branch connection to pressurized "Hot" lines without system shut-down. Available in PVC White, Gray or CPVC Gray configurations. Industrial Grade Bolt-on Saddle with EPDM or FKM O-ring Seals and Choice of Zinc Plated Steel or Type 316 Stainless Steel Hardware. Built-in Brass or Stainless Steel Cutter Easily Cuts Hole in PVC, CPVC, HDPE and PP Pipe. Special Design Captures and Retains Coupon from Hole. Pressure Rated to 235 psi @ 73F. Available to fit IPS Pipe 2" through 8" with Versatile 3/4" Socket - 1" Spigot Combination Branch Outlet or 1"-1/2" Socket - 2" Spigot Combination Branch Outlet.