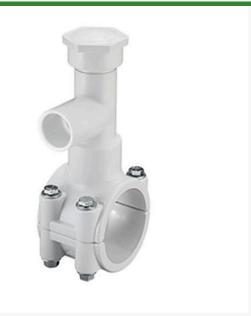

## **3x3/4 PVC Hot Tap Saddle EPDM S/S Bol** RGHT2S334W

## Details

Specially designed tapping saddle allows pipe branch connection to pressurized "Hot" lines without system shut-down. Available in PVC White, Gray or CPVC Gray configurations. Industrial Grade Bolt-on Saddle with EPDM or FKM O-ring Seals and Choice of Zinc Plated Steel or Type 316 Stainless Steel Hardware. Built-in Brass or Stainless Steel Cutter Easily Cuts Hole in PVC, CPVC, HDPE and PP Pipe. Special Design Captures and Retains Coupon from Hole. Pressure Rated to 235 psi @ 73F. Available to fit IPS Pipe 2" through 8" with Versatile 3/4" Socket - 1" Spigot Combination Branch Outlet or 1"-1/2" Socket - 2" Spigot Combination Branch Outlet.