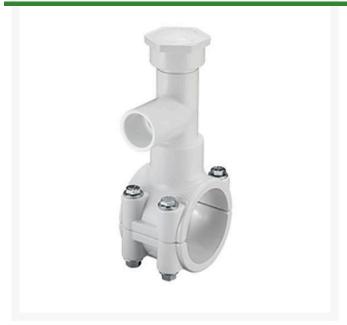

## 2-1/2x1-1/2 PVC Hot Tap Saddle EPDM S

RGHT2S291W

## **Details**

Specially designed tapping saddle allows pipe branch connection to pressurized "Hot" lines without system shut-down. Available in PVC White, Gray or CPVC Gray configurations. Industrial Grade Bolt-on Saddle with EPDM or FKM O-ring Seals and Choice of Zinc Plated Steel or Type 316 Stainless Steel Hardware. Built-in Brass or Stainless Steel Cutter Easily Cuts Hole in PVC, CPVC, HDPE and PP Pipe. Special Design Captures and Retains Coupon from Hole. Pressure Rated to 235 psi @ 73F. Available to fit IPS Pipe 2" through 8" with Versatile 3/4" Socket - 1" Spigot Combination Branch Outlet or 1"-1/2" Socket - 2" Spigot Combination Branch Outlet.

## **Specifications**

Manufacturer Spears Seal Type EPDM

**Evergreen** 

C/. Bartomeu Amat, 2, Entlo 1 Terrassa, 08225 +34 931 130 054

https://evergreen.rrproducts.com/