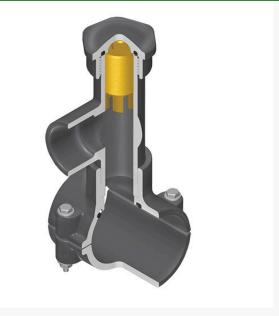

## Details

Hot Tap Saddles allow connection to existing pipelines under pressure. Specially designed tapping saddle allows pipe branch connection to pressurized "Hot" lines without system shut-down. Available in PVC White, Gray or CPVC Gray configurations. Industrial grade bolt-on saddle with EPDM or FKM O-ring seals and choice of zinc-plated steel or Type 316 stainless steel hardware. Built-in brass or stainless steel cutter easily cuts hole in PVC, CPVC, HDPE and PP Pipe. Special design captures and retains coupon from hole. Pressure rated to 235 psi @ 73F. Available to fit IPS Pipe 2" through 8" with versatile 3/4" socket - 1" spigot combination branch outlet or 1"-1/2" Socket - 2" spigot combination branch outlet.