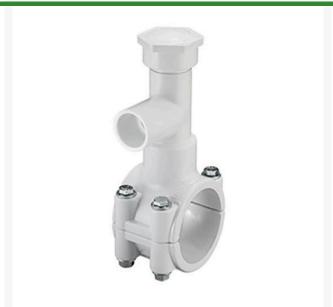

## 2x1-1/2 PVC Hot Tap Saddle EPDM SS Bo RGHT2S251W

## **Details**

Specially designed tapping saddle allows pipe branch connection to pressurized "Hot" lines without system shut-down. Available in PVC White, Gray or CPVC Gray configurations. Industrial Grade Bolt-on Saddle with EPDM or FKM O-ring Seals and Choice of Zinc Plated Steel or Type 316 Stainless Steel Hardware. Built-in Brass or Stainless Steel Cutter Easily Cuts Hole in PVC, CPVC, HDPE and PP Pipe. Special Design Captures and Retains Coupon from Hole. Pressure Rated to 235 psi @ 73F. Available to fit IPS Pipe 2" through 8" with Versatile 3/4" Socket - 1" Spigot Combination Branch Outlet or 1"-1/2" Socket - 2" Spigot Combination Branch Outlet.