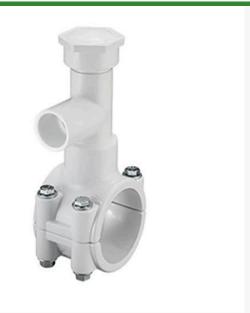

## Details

Specially designed tapping saddle allows pipe branch connection to pressurized "Hot" lines without system shut-down. Available in PVC White, Gray or CPVC Gray configurations. Industrial Grade Bolt-on Saddle with EPDM or FKM O-ring Seals and Choice of Zinc Plated Steel or Type 316 Stainless Steel Hardware. Built-in Brass or Stainless Steel Cutter Easily Cuts Hole in PVC, CPVC, HDPE and PP Pipe. Special Design Captures and Retains Coupon from Hole. Pressure Rated to 235 psi @ 73F. Available to fit IPS Pipe 2" through 8" with Versatile 3/4" Socket - 1" Spigot Combination Branch Outlet or 1"-1/2" Socket - 2" Spigot Combination Branch Outlet.