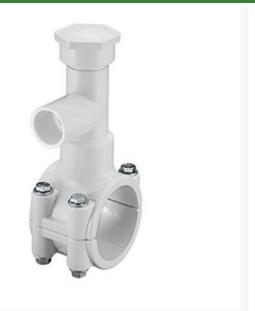

## 8x3/4 PVC Hot Tap Saddle EPDM Znc Plt RGHT2574W

## Details

Specially designed tapping saddle allows pipe branch connection to pressurized "Hot" lines without system shut-down. Available in PVC White, Gray or CPVC Gray configurations. Industrial Grade Bolt-on Saddle with EPDM or FKM O-ring Seals and Choice of Zinc Plated Steel or Type 316 Stainless Steel Hardware. Built-in Brass or Stainless Steel Cutter Easily Cuts Hole in PVC, CPVC, HDPE and PP Pipe. Special Design Captures and Retains Coupon from Hole. Pressure Rated to 235 psi @ 73F. Available to fit IPS Pipe 2" through 8" with Versatile 3/4" Socket - 1" Spigot Combination Branch Outlet or 1"-1/2" Socket - 2" Spigot Combination Branch Outlet.