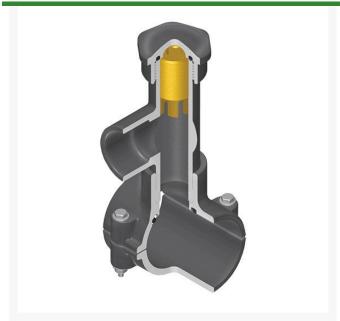

## **Details**

Hot Tap Saddles allow connection to existing pipelines under pressure. Specially designed tapping saddle allows pipe branch connection to pressurized "Hot" lines without system shut-down. Available in PVC White, Gray or CPVC Gray configurations. Industrial grade bolt-on saddle with EPDM or FKM O-ring seals and choice of zinc-plated steel or Type 316 stainless steel hardware. Built-in brass or stainless steel cutter easily cuts hole in PVC, CPVC, HDPE and PP Pipe. Special design captures and retains coupon from hole. Pressure rated to 235 psi @ 73F. Available to fit IPS Pipe 2" through 8" with versatile 3/4" socket - 1" spigot combination branch outlet or 1"-1/2" Socket - 2" spigot combination branch outlet.