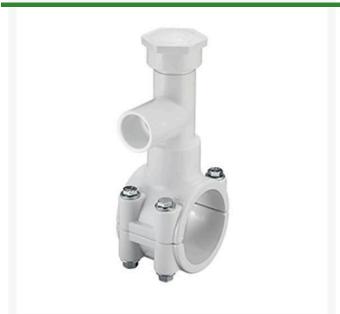

## **6x1-1/2 PVC Hot Tap Saddle EPDM Zn Pl** RGHT2527W

## **Details**

Specially designed tapping saddle allows pipe branch connection to pressurized "Hot" lines without system shut-down. Available in PVC White, Gray or CPVC Gray configurations. Industrial Grade Bolt-on Saddle with EPDM or FKM O-ring Seals and Choice of Zinc Plated Steel or Type 316 Stainless Steel Hardware. Built-in Brass or Stainless Steel Cutter Easily Cuts Hole in PVC, CPVC, HDPE and PP Pipe. Special Design Captures and Retains Coupon from Hole. Pressure Rated to 235 psi @ 73F. Available to fit IPS Pipe 2" through 8" with Versatile 3/4" Socket - 1" Spigot Combination Branch Outlet or 1"-1/2" Socket - 2" Spigot Combination Branch Outlet.