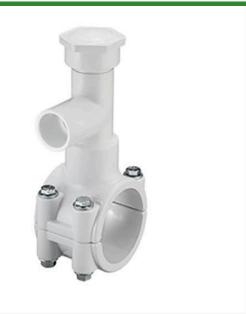

## 6x3/4 PVC Hot Tap Saddle EPDM Zn Pltd RGHT2524W

## Details

Specially designed tapping saddle allows pipe branch connection to pressurized "Hot" lines without system shut-down. Available in PVC White, Gray or CPVC Gray configurations. Industrial Grade Bolt-on Saddle with EPDM or FKM O-ring Seals and Choice of Zinc Plated Steel or Type 316 Stainless Steel Hardware. Built-in Brass or Stainless Steel Cutter Easily Cuts Hole in PVC, CPVC, HDPE and PP Pipe. Special Design Captures and Retains Coupon from Hole. Pressure Rated to 235 psi @ 73F. Available to fit IPS Pipe 2" through 8" with Versatile 3/4" Socket - 1" Spigot Combination Branch Outlet or 1"-1/2" Socket - 2" Spigot Combination Branch Outlet.