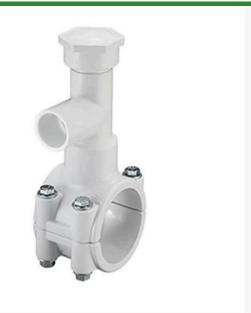

## **4x1-1/2 PVC Hot Tap Saddle EPDM Zn Pl** RGHT2419W

## Details

Specially designed tapping saddle allows pipe branch connection to pressurized "Hot" lines without system shut-down. Available in PVC White, Gray or CPVC Gray configurations. Industrial Grade Bolt-on Saddle with EPDM or FKM O-ring Seals and Choice of Zinc Plated Steel or Type 316 Stainless Steel Hardware. Built-in Brass or Stainless Steel Cutter Easily Cuts Hole in PVC, CPVC, HDPE and PP Pipe. Special Design Captures and Retains Coupon from Hole. Pressure Rated to 235 psi @ 73F. Available to fit IPS Pipe 2" through 8" with Versatile 3/4" Socket - 1" Spigot Combination Branch Outlet or 1"-1/2" Socket - 2" Spigot Combination Branch Outlet.