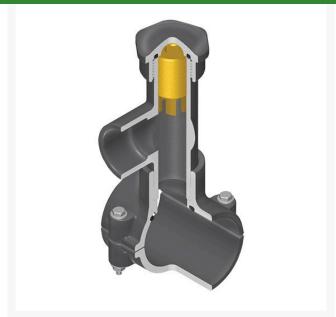

## **Details**

Hot Tap Saddles allow connection to existing pipelines under pressure. Specially designed tapping saddle allows pipe branch connection to pressurized "Hot" lines without system shut-down. Available in PVC White, Gray or CPVC Gray configurations. Industrial grade bolt-on saddle with EPDM or FKM O-ring seals and choice of zinc-plated steel or Type 316 stainless steel hardware. Built-in brass or stainless steel cutter easily cuts hole in PVC, CPVC, HDPE and PP Pipe. Special design captures and retains coupon from hole. Pressure rated to 235 psi @ 73F. Available to fit IPS Pipe 2" through 8" with versatile 3/4" socket - 1" spigot combination branch outlet or 1"-1/2" Socket - 2" spigot combination branch outlet.