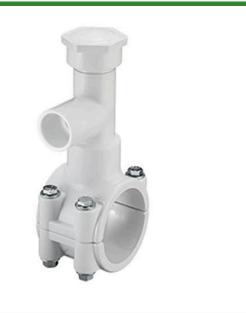

## 3x1-1/2 PVC Hot Tap Saddle EPDM Znc P RGHT2337W

## Details

Specially designed tapping saddle allows pipe branch connection to pressurized "Hot" lines without system shut-down. Available in PVC White, Gray or CPVC Gray configurations. Industrial Grade Bolt-on Saddle with EPDM or FKM O-ring Seals and Choice of Zinc Plated Steel or Type 316 Stainless Steel Hardware. Built-in Brass or Stainless Steel Cutter Easily Cuts Hole in PVC, CPVC, HDPE and PP Pipe. Special Design Captures and Retains Coupon from Hole. Pressure Rated to 235 psi @ 73F. Available to fit IPS Pipe 2" through 8" with Versatile 3/4" Socket - 1" Spigot Combination Branch Outlet or 1"-1/2" Socket - 2" Spigot Combination Branch Outlet.