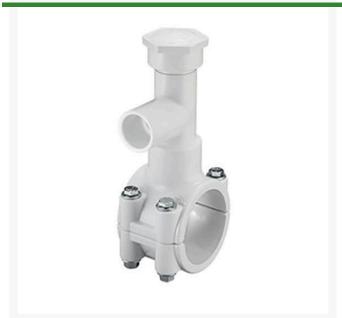

## **2-1/2x1-1/2 PVC Hot Tap Saddle EPDM Z** RGHT2291W

## **Details**

Specially designed tapping saddle allows pipe branch connection to pressurized "Hot" lines without system shut-down. Available in PVC White, Gray or CPVC Gray configurations. Industrial Grade Bolt-on Saddle with EPDM or FKM O-ring Seals and Choice of Zinc Plated Steel or Type 316 Stainless Steel Hardware. Built-in Brass or Stainless Steel Cutter Easily Cuts Hole in PVC, CPVC, HDPE and PP Pipe. Special Design Captures and Retains Coupon from Hole. Pressure Rated to 235 psi @ 73F. Available to fit IPS Pipe 2" through 8" with Versatile 3/4" Socket - 1" Spigot Combination Branch Outlet or 1"-1/2" Socket - 2" Spigot Combination Branch Outlet.