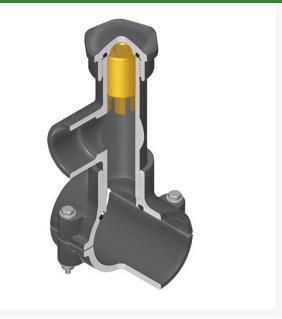

## Details

Hot Tap Saddles allow connection to existing pipelines under pressure. Specially designed tapping saddle allows pipe branch connection to pressurized "Hot" lines without system shut-down. Available in PVC White, Gray or CPVC Gray configurations. Industrial grade bolt-on saddle with EPDM or FKM O-ring seals and choice of zinc-plated steel or Type 316 stainless steel hardware. Built-in brass or stainless steel cutter easily cuts hole in PVC, CPVC, HDPE and PP Pipe. Special design captures and retains coupon from hole. Pressure rated to 235 psi @ 73F. Available to fit IPS Pipe 2" through 8" with versatile 3/4" socket - 1" spigot combination branch outlet or 1"-1/2" Socket - 2" spigot combination branch outlet.