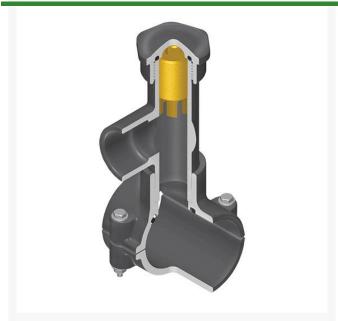

## **Details**

Hot Tap Saddles allow connection to existing pipelines under pressure. Specially designed tapping saddle allows pipe branch connection to pressurized "Hot" lines without system shut-down. Available in PVC White, Gray or CPVC Gray configurations. Industrial grade bolt-on saddle with EPDM or FKM O-ring seals and choice of zinc-plated steel or Type 316 stainless steel hardware. Built-in brass or stainless steel cutter easily cuts hole in PVC, CPVC, HDPE and PP Pipe. Special design captures and retains coupon from hole. Pressure rated to 235 psi @ 73F. Available to fit IPS Pipe 2" through 8" with versatile 3/4" socket - 1" spigot combination branch outlet or 1"-1/2" Socket - 2" spigot combination branch outlet.