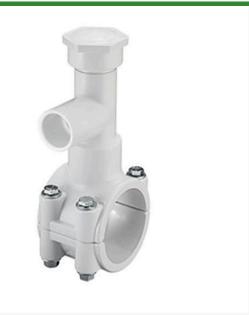

## 2x3/4 PVC Hot Tap Saddle EPDM Znc Plt RGHT2248W

## Details

Specially designed tapping saddle allows pipe branch connection to pressurized "Hot" lines without system shut-down. Available in PVC White, Gray or CPVC Gray configurations. Industrial Grade Bolt-on Saddle with EPDM or FKM O-ring Seals and Choice of Zinc Plated Steel or Type 316 Stainless Steel Hardware. Built-in Brass or Stainless Steel Cutter Easily Cuts Hole in PVC, CPVC, HDPE and PP Pipe. Special Design Captures and Retains Coupon from Hole. Pressure Rated to 235 psi @ 73F. Available to fit IPS Pipe 2" through 8" with Versatile 3/4" Socket - 1" Spigot Combination Branch Outlet or 1"-1/2" Socket - 2" Spigot Combination Branch Outlet.