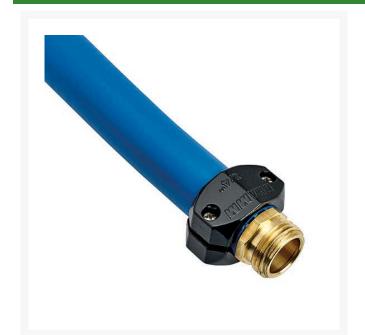

## Underhill Brass Male Mender w/Clamp -3/4in Hose Diameter

RGHR-75M

## Details

Mend your valuable hoses with super heavy duty hose mender clamps designed to do the job right and built to last. Made of stainless steel with ED finish. Mender made of solid brass for reliable, crush-proof, high performance year after year. You just can't beat this ultra-reliable, machined brass hose repair fitting. 3/4in Clamp with male brass mender.

- 3/4in Brass Hose Mender with Clamp
- Crush-proof
- Male

Specifications Manufacturer

Underhill