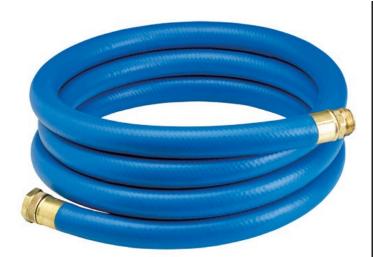

## Underhill UltraMax Blue Shortypro Hose - 3/4" x 10'

RGH75-10SP

## Details

No need to carry extra hose around when you do not need it. The ShortyPRO Ultramax Blue Quick Cool/Wash Hose is an ultra-flexible lightweight hose made of super, heavy-duty, abrasion resistant TPE material. Features machined brass couplings. 1200 psi burst pressure. 3/4" x 10' Length.

- Ultraflexible lightweight hose
- 1200 psi burst
- Machined brass couplings
- All weather performance
- Abrasive resistant

## Specifications

| Manufacturer | Underhill |
|--------------|-----------|
| Color        | Blue      |
| Hose Inside  | .75 in    |
| Diameter     |           |
| Hose Length  | 10 ft     |