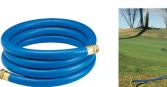

## Underhill UltraMax Blue Shortypro Hose - 3/4" x 10'

RGH75-10SP

## Details

No need to carry extra hose around when you do not need it. The ShortyPRO Ultramax Blue Quick Cool/Wash Hose is an ultra-flexible lightweight hose made of super, heavy-duty, abrasion resistant TPE material. Features machined brass couplings. 1200 psi burst pressure. 3/4" x 10' Length.

- Ultraflexible lightweight hose
- 1200 psi burst
- Machined brass couplings
- All weather performance
- Abrasive resistant

## Specifications

| Manufacturer | Underhill |
|--------------|-----------|
| Color        | Blue      |
| Hose Inside  | .75 in    |
| Diameter     |           |
| Hose Length  | 10 ft     |