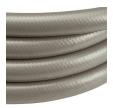

## **Details**

This Contractors Choice 500 psi. lightweight landscape/professional hose is ultra-flexible, crush-proof and features machined brass couplings. Manufactured of heavy duty TPE material for abrasion, weather resistance and durability. Ideal for clubhouse and commercial landscape applications. Available in 5/8"or 3/4". Commercial grade. 125 psi operating pressure. 500 psi burst pressure. Made in U.S.A.