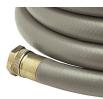

## **Details**

This Contractors Choice 500 psi. lightweight landscape/professional hose is ultra-flexible, crush-proof and features machined brass couplings. Manufactured of heavy duty TPE material for abrasion, weather resistance and durability. Ideal for clubhouse and commercial landscape applications. Available in 5/8"or 3/4". Commercial grade. 125 psi operating pressure. 500 psi burst pressure. Made in U.S.A.