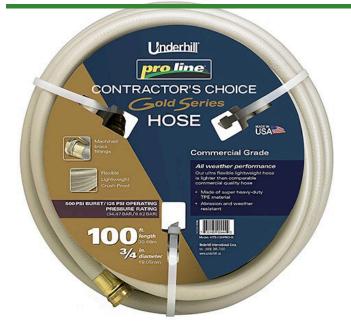

## **Underhill ProLine Water Hose Gold** 3/4in x 100ft - 125 PSI Wp - 500 PSI Burst Strength

RGH75-100PRO-G

## **Details**

This Contractors Choice 500 psi. lightweight landscape/professional hose is ultra-flexible, crush-proof and features machined brass couplings. Manufactured of heavy duty TPE material for abrasion, weather resistance and durability. Ideal for clubhouse and commercial landscape applications. Available in 5/8"or 3/4". Commercial grade. 125 psi operating pressure. 500 psi burst pressure. Made in U.S.A.