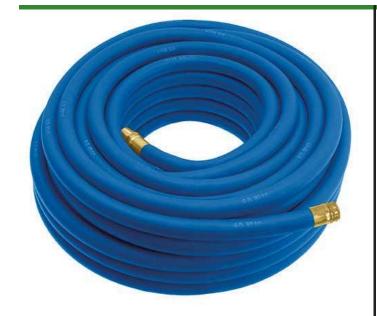

## Underhill UltraMax Water Hose Blue - 3/4in x 75ft - 300 PSI Wp - 1200 PSI Burst Strength

RGH75-075B

All weather performance in an ultra flexible, lightweight hose. The UltraMax Blue is made of super heavy-duty, long-life, abrasion-resistant TPE material and is up to 45% lighter than comparable commercial quality hose. Features machined brass couplings. 1200 psi burst pressure. Blue.

- 1200 psi Bust Pressure
- Machined Brass Couplings
- Abrasive Resistant
- All Weather Performance
- Won't Scuff Turf on Greens