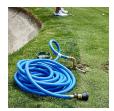

## Underhill UltraMax Water Hose Blue - 3/4in x 75ft - 300 PSI Wp - 1200 PSI Burst Strength

RGH75-075B

All weather performance in an ultra flexible, lightweight hose. The UltraMax Blue is made of super heavy-duty, long-life, abrasion-resistant TPE material and is up to 45% lighter than comparable commercial quality hose. Features machined brass couplings. 1200 psi burst pressure. Blue.

- 1200 psi Bust Pressure
- Machined Brass Couplings
- Abrasive Resistant
- All Weather Performance
- Won't Scuff Turf on Greens

## **Specifications**

| Manufacturer | Underhill |
|--------------|-----------|
| Color        | Blue      |
| Hose Inside  | .75 in    |
| <b>5</b> :   |           |

Diameter

Hose Length 75 ft Weight (lbs) 20 lb