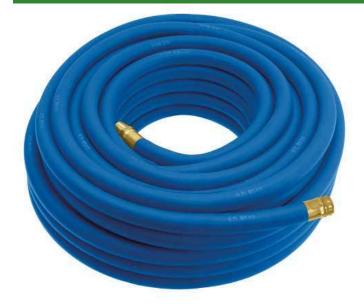

# Underhill UltraMax Water Hose Blue -3/4in x 50ft - 300 PSI Wp - 1200 PSI Burst Strength

RGH75-050B

### Details

All weather performance in an ultra flexible, lightweight hose. The UltraMax Blue is made of super heavy-duty, long-life, abrasion-resistant TPE material and is up to 45% lighter than comparable commercial quality hose. Features machined brass couplings. 1200 psi burst pressure. Blue.

- 1200 psi Bust Pressure
- Machined Brass Couplings
- Abrasive Resistant
- All Weather Performance
- Won't Scuff Turf on Greens

#### Specifications

| Manufacturer | Underhill |
|--------------|-----------|
| Color        | Blue      |
| Hose Inside  | .75 in    |
| Diameter     |           |
| Hose Length  | 50 ft     |
| Weight (lbs) | 13 lb     |
|              |           |