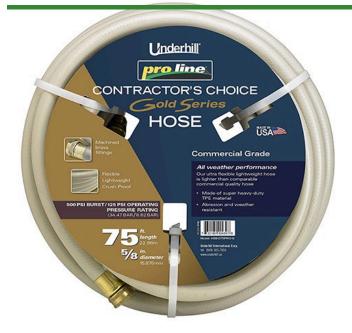

## Underhill ProLine Water Hose Gold 5/8in x 75ft Length - 125 PSI Wp - 500 PSI Burst Strength

RGH58-075PRO-G

## **Details**

This Contractors Choice 500 psi. lightweight landscape/professional hose is ultra-flexible, crush-proof and features machined brass couplings. Manufactured of heavy duty TPE material for abrasion, weather resistance and durability. Ideal for clubhouse and commercial landscape applications. Available in 5/8"or 3/4". Commercial grade. 125 psi operating pressure. 500 psi burst pressure. Made in U.S.A.

## **Specifications**

Manufacturer Underhill Hose Length 75 ft Weight (lbs) 13 lb