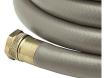

## Details

This Contractors Choice 500 psi. lightweight landscape/professional hose is ultra-flexible, crushproof and features machined brass couplings. Manufactured of heavy duty TPE material for abrasion, weather resistance and durability. Ideal for clubhouse and commercial landscape applications. Available in 5/8"or 3/4". Commercial grade. 125 psi operating pressure. 500 psi burst pressure. Made in U.S.A.