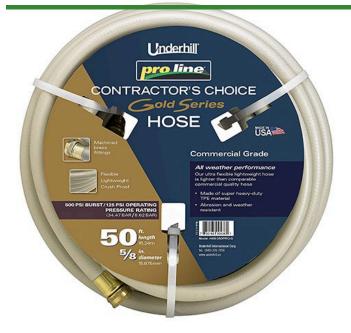

## Underhill ProLine Water Hose Gold 5/8in x 50ft Length - 125 PSI Wp - 500 PSI Burst Strength

RGH58-050PRO-G

## **Details**

This Contractors Choice 500 psi. lightweight landscape/professional hose is ultra-flexible, crush-proof and features machined brass couplings. Manufactured of heavy duty TPE material for abrasion, weather resistance and durability. Ideal for clubhouse and commercial landscape applications. Available in 5/8"or 3/4". Commercial grade. 125 psi operating pressure. 500 psi burst pressure. Made in U.S.A.

## **Specifications**

Manufacturer Underhill Hose Length 50 ft Weight (lbs) 9 lb