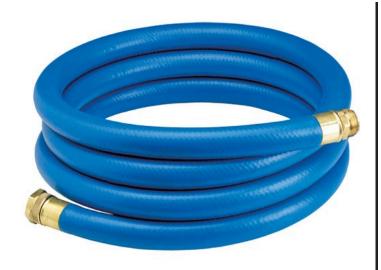

## Underhill UltraMax Blue Shortypro Hose - 1" x 10'

RGH10-10SP

## **Details**

No need to carry extra hose around when you do not need it. The ShortyPro Ultramax Blue Quick Cool/Wash Hose is an ultra-flexible lightweight hose made of super, heavy-duty, abrasion resistant TPE material. Reliable in all weather. Features machined brass couplings. 1200 psi burst pressure. 1" x 10' Length.

- Ultraflexible lightweight hose
- 1200 psi burst
- Machined brass couplings
- All weather performance
- Abrasive resistant
- 1in diameter with 10ft length

## **Specifications**

Manufacturer Underhill
Color Blue
Hose Inside 1 in
Diameter

Hose Length 10 ft

**Evergreen** 

C/. Bartomeu Amat, 2, Entlo 1 Terrassa, 08225 +34 931 130 054

https://evergreen.rrproducts.com/