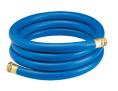

## Underhill UltraMax Blue Shortypro Hose - 1" x 10'

RGH10-10SP

## **Details**

No need to carry extra hose around when you do not need it. The ShortyPro Ultramax Blue Quick Cool/Wash Hose is an ultra-flexible lightweight hose made of super, heavy-duty, abrasion resistant TPE material. Reliable in all weather. Features machined brass couplings. 1200 psi burst pressure. 1" x 10' Length.

- Ultraflexible lightweight hose
- 1200 psi burst
- Machined brass couplings
- All weather performance
- Abrasive resistant
- 1in diameter with 10ft length

## **Specifications**

Manufacturer Underhill
Color Blue
Hose Inside 1 in
Diameter

Hose Length 10 ft

**Evergreen** 

C/. Bartomeu Amat, 2, Entlo 1 Terrassa, 08225 +34 931 130 054

https://evergreen.rrproducts.com/