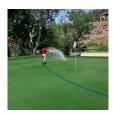

## Underhill UltraMax Water Hose Blue - 1in x 100ft - 300 PSI Wp - 1200 PSI Burst Strength

RGH10-100B

All weather performance in an ultra flexible, lightweight hose. The UltraMax Blue is made of super heavy-duty, long-life, abrasion-resistant TPE material and is up to 45% lighter than comparable commercial quality hose. Features machined brass couplings. 1200 psi burst pressure. Blue.

- Machined Brass Couplings
- Abrasive Resistant
- All Weather Performance
- Won't Scuff Turf on Greens

**Specifications** 

Manufacturer Underhill Color Blue Hose Inside 1 in

Diameter

Hose Length 100 ft Weight (lbs) 35 lb