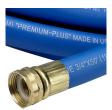

- Machined Brass Couplings
- Abrasive Resistant
- All Weather Performance
- Won't Scuff Turf on Greens

**Specifications** 

Manufacturer Underhill Color Blue Hose Inside 1 in

Diameter

Hose Length 100 ft Weight (lbs) 35 lb