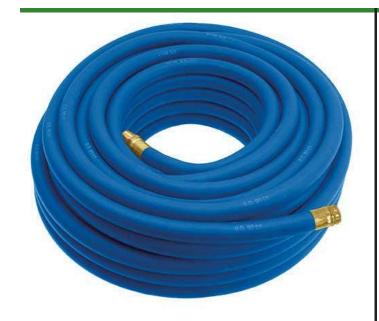

## Underhill UltraMax Water Hose Blue - 1in x 100ft - 300 PSI Wp - 1200 PSI Burst Strength

RGH10-100B

All weather performance in an ultra flexible, lightweight hose. The UltraMax Blue is made of super heavy-duty, long-life, abrasion-resistant TPE material and is up to 45% lighter than comparable commercial quality hose. Features machined brass couplings. 1200 psi burst pressure. Blue.

- Machined Brass Couplings
- Abrasive Resistant
- All Weather Performance
- Won't Scuff Turf on Greens

**Specifications** 

Manufacturer Underhill Color Blue Hose Inside 1 in

Diameter

Hose Length 100 ft Weight (lbs) 35 lb