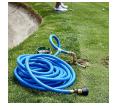

## **Underhill UltraMax Water Hose Blue -**1in x 75ft - 300 PSI Wp - 1200 PSI Burst Strength

RGH10-075B

## Details

All weather performance in an ultra flexible, lightweight hose. The UltraMax Blue is made of super heavy-duty, long-life, abrasion-resistant TPE material and is up to 45% lighter than comparable commercial quality hose. Features machined brass couplings. 1200 psi burst pressure. Blue.

- 1200 psi Bust Pressure
- Machined Brass Couplings
- Abrasive Resistant
- All Weather Performance
- Won't Scuff Turf on Greens

## **Specifications**

| Manufacturer | Underhill |
|--------------|-----------|
| Color        | Blue      |
| Hose Inside  | 1 in      |
| Diameter     |           |
| Hose Length  | 75 ft     |
| Weight (lbs) | 26 lb     |
|              |           |