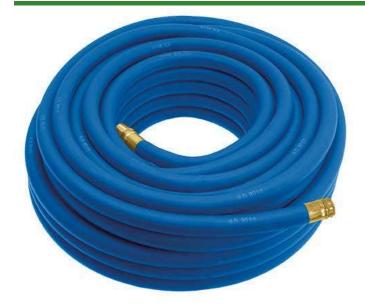

## **Underhill UltraMax Water Hose Blue -**1in x 75ft - 300 PSI Wp - 1200 PSI Burst Strength

RGH10-075B

## Details

All weather performance in an ultra flexible, lightweight hose. The UltraMax Blue is made of super heavy-duty, long-life, abrasion-resistant TPE material and is up to 45% lighter than comparable commercial quality hose. Features machined brass couplings. 1200 psi burst pressure. Blue.

- 1200 psi Bust Pressure
- Machined Brass Couplings
- Abrasive Resistant
- All Weather Performance
- Won't Scuff Turf on Greens

## **Specifications**

| Manufacturer | Underhill |
|--------------|-----------|
| Color        | Blue      |
| Hose Inside  | 1 in      |
| Diameter     |           |
| Hose Length  | 75 ft     |
| Weight (lbs) | 26 lb     |
|              |           |