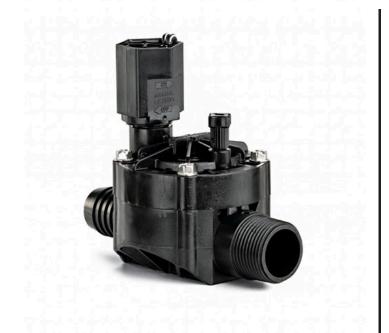

## Rain Bird Hv Valve with Non-Flow Control - 1" Male x Barb RGH03000

## Details

Patented, eccentric, balanced pressure, Buna-N diaphragm with self-cleaning 90-mesh (200 micron) pilot water filter and captured stainless steel spring -Eccentric design provides smoother closing, less water hammer. Only four durable, captured multidrive bonnet screws that come out with half the number of turns for fast and easy servicing - at least twice as fast as the competition. Glass-filled polypropylene body for strength (slip by slip model bodies are PVC). All popular model configurations available. Compact design, 2.54" spin radius for tight installations. Reverse flow, normally closed design. External bleed to manually flush system of dirt and debris during installation and system start-up. Internal bleed for spray-free manual operation. Operates in low-flow and Landscape Drip applications when a 200 mesh filter is installed upstream.