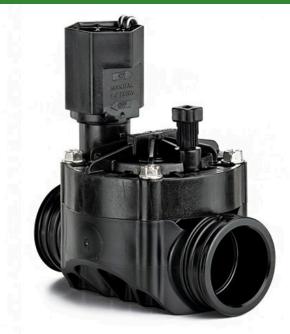

## **Details**

Patented, eccentric, balanced pressure, Buna-N diaphragm with self-cleaning 90-mesh (200 micron) pilot water filter and captured stainless steel spring -Eccentric design provides smoother closing, less water hammer. Only four durable, captured multidrive bonnet screws that come out with half the number of turns for fast and easy servicing - at least twice as fast as the competition. Glass-filled polypropylene body for strength (slip by slip model bodies are PVC). All popular model configurations available. Compact design, 2.54" spin radius for tight installations. Reverse flow, normally closed design. External bleed to manually flush system of dirt and debris during installation and system start-up. Internal bleed for spray-free manual operation. Operates in low-flow and Landscape Drip applications when a 200 mesh filter is installed upstream.