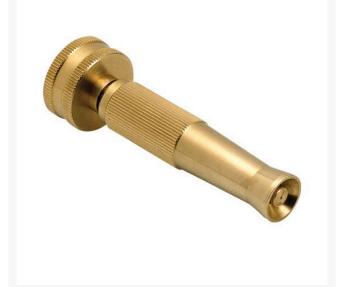

## Underhill Multimax Adjustable NOZZLE-3/4in FHT Inlet RGGNA-75

## Details

This high-pressure, easy-twist, variable pattern nozzle features a no-leak design with fine mist to power jet spray adjustment. Solid machined brass construction. Constant flow smooth operation and simple reliable long life. Brass. 4" Length x 3/4" FHT inlet.

- Variable twist pattern
- Solid machined brass construction
- sonstant flow smooth operation
- Simple, reliable long life
- 4" x 3/4" inlet

## Specifications

| Manufacturer   |
|----------------|
| Manufacturer's |
| Model No       |
| Hose Length    |
| Lid Diameter   |
| Material       |

Underhill GNA-75

4 in .75 in Solid brass