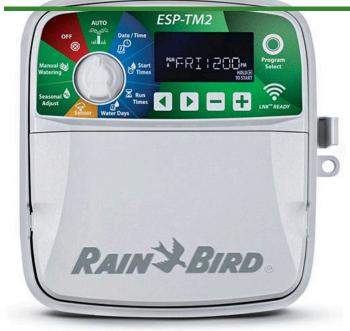

## Rain Bird ESP-TM2 Controller - 6 Station 120VAC

RGF44226

## **Details**

The ESP-TM2 irrigation controller is the perfect option for basic residential solutions. Building upon Rain Bird's legacy of The Intelligent Use of Water, this controller offers simple water saving features that you will actually use. With the flexibility of 3 programs and 4 start times available per program, you can tailor your watering schedule to your landscape's needs. The ESP-TM2 provides the Extra Simple Programming interface you are familiar with in a controller that is built to last! Best of all, you can upgrade the ESP-TM2 into a WiFi-enabled controller by simply installing a new LNK WiFi Module, without having to replace the entire unit.

- QUICK TO INSTALL Available in 4,6,8, and 12 station models. Suitable for indoor or outdoor installations. Factory installed outdoor rated power cord for your convenience.
- SIMPLE TO PROGRAM Quickly program a schedule in just 3 steps. 3 available programs with up to 4 start times each.
- WIFI CONNECTIVITY By simply plugging in a Rain Bird LNK WiFi Module (sold separately), users can access, operate and monitor their irrigation system.
- ADVANCED FEATURES Contractor Default allows you to easily save and restore your custom schedule. Delay Watering up to 14 days and automatically resume watering after the set delay has elapsed. Bypass Rain Sensor for any station gives you the ability to