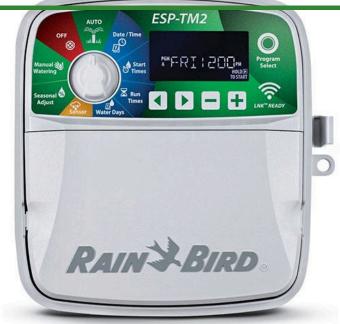

## Rain Bird ESP-TM2 Controller - 4 Station 120VAC

RGF44224

## **Details**

The ESP-TM2 irrigation controller is the perfect option for basic residential solutions. Building upon Rain Bird's legacy of The Intelligent Use of Water, this controller offers simple water saving features that you will actually use. With the flexibility of 3 programs and 4 start times available per program, you can tailor your watering schedule to your landscape's needs. The ESP-TM2 provides the Extra Simple Programming interface you are familiar with in a controller that is built to last! Best of all, you can upgrade the ESP-TM2 into a WiFi-enabled controller by simply installing a new LNK WiFi Module, without having to replace the entire unit.

- QUICK TO INSTALL Available in 4,6,8, and 12 station models. Suitable for indoor or outdoor installations. Factory installed outdoor rated power cord for your convenience.
- SIMPLE TO PROGRAM Quickly program a schedule in just 3 steps. 3 available programs with up to 4 start times each.
- WIFI CONNECTIVITY By simply plugging in a Rain Bird LNK WiFi Module (sold separately), users can access, operate and monitor their irrigation system.
- ADVANCED FEATURES Contractor Default allows you to easily save and restore your custom schedule. Delay Watering up to 14 days and automatically resume watering after the set delay has elapsed. Bypass Rain Sensor for any station gives you the ability to