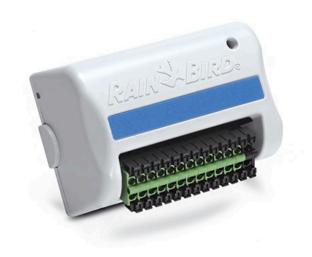

## Rain Bird Esp-Lx 12-STATION Module

RGF42220

- Adds 12 additional stations to Rain Bird ESP-LX Series modular controllers.
- Can be installed in any available slot.
- Hot-swappable 12-station expansion module can be installed without powering down the controller.
- Compatible with Rain Bird ESP-LXME, ESP-LXMEF and ESP-LX Basic series Irrigation controllers.