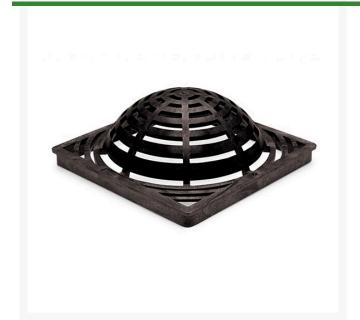

## Rain Bird 12 in Square Atrium Grate - Black

RGDG12SAB

## **Details**

A rugged square grate designed to be used in conjunction with a catch basin, this grate is manufactured from a structurally foamed High Density Polyethylene (HDPE) with a UV inhibitor to reduce sun damage. It has large opening slots for maximum flow while still preventing large debris from entering the drainage system. Typical application would be areas where floating debris would block a flat grate. For safety reasons, and to prevent vandalism or theft, the grate has two holes enabling it to be screwed onto the basin.