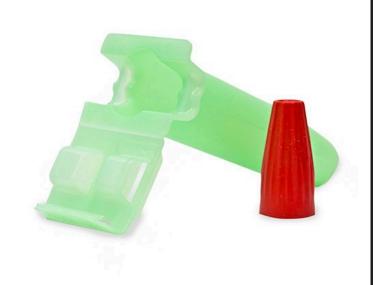

## **Details**

Connections Made Easy. When your installation crew is making countless wire connections on a job site, why slow them down with unnecessary work steps? Using Rain Bird's DBRY20 Wire Connectors, gets the job done faster. Unlike other wire connectors on the market, Rain Bird's DBRY20 wire connectors are quick to install and provide reliable moisture sealing for controller and valve electrical connections you can count on. These are the only wire connectors you'll need! Avoid Call Backs - Locating and repairing a corroded wire splice costs your business time and money. Avoid unnecessary service call backs, use the Rain Bird DB Series Wire Connector for reliable connections. The Strain Relief ensures wires are secure and won't pull apart.