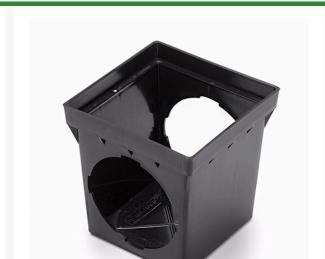

## Rain Bird 9 in Square Basin - 2 Outlet RGDB9S2

## **Details**

Manufactured from High-Density Polyethylene (HDPE). UV stabilized to protect from sun degradation. Use a 3" and 4" Basin Adapter to connect basin to 3" or 4" Corrugated Pipe and 3" or 4" Triple Wall Pipe. Use a 6" Basin Adapter to connect basin to 6" PVC Pipe (ASTM D2729 and ASTM D3034, SDR 35) and 6" Corrugated Pipe. Use a Basin Plug to plug unused outlets. Use 9" or 12" Square Basin Riser(s) to extend height of 9" and 12" Square Catch Basins by 6" in height, respectively. Includes a sump to allow sediment to settle in basin to minimize clogging of pipes. Includes four screw holes to enable grates to be secured to basin.