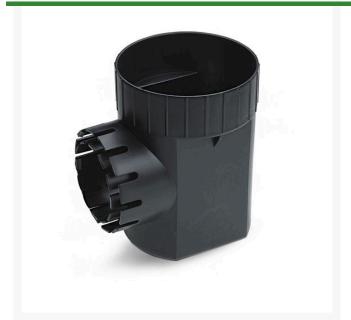

## **Details**

A Round Catch Basin is used to collect and discharge excess water in order to prevent potential damage to landscapes and property. This basin has either one or two universal outlets which can be used with 3" and 4" Sewer & Drain Pipe (ASTM D2729), 3" and 4" Corrugated Pipe, and 3" and 4" Triple Wall Pipe. This basin is designed to accept the 6" Round Flat, 6" Round Atrium, and 7" Square Universal grates, and includes a sump, which allows sediment to settle in the basin to minimize clogging of pipes.